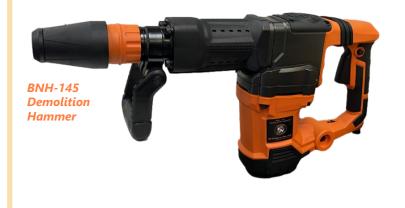

# BNH-1145 Demolition Hammer

#### **Features & Specifications**

- Breaks concrete, tile, masonry, stucco, brick, & more
- Used for concrete and masonry demolition & chipping applications
- SDS-Max chuck system includes flat and bull point chisels
- Auxiliary handle swivels 360°, and locks for maximum control and precision
- Flexible two-handle design maintains hammer position from any angle
- Industrial-strength breaking force (45 Joules) for difficult demolition jobs
- Top Impact Rate: 2100 BMP
- · Safety lock switch