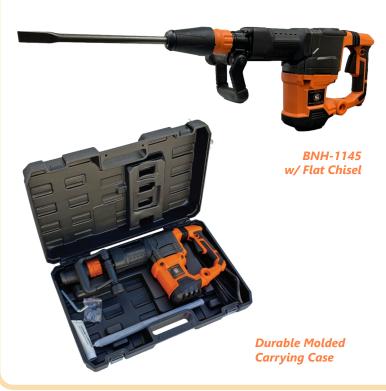

#### **Accessories Included:**

- (1) Protective case
- (1) Bull point chisel\*
- (1) Carbon brush set
- (1) 22mm Flat chisel\*
- (1) Lubricant grease-tube
- (1) Auxiliary handle
- (1) Lubricant cover wrench
- (1) Operator Manual